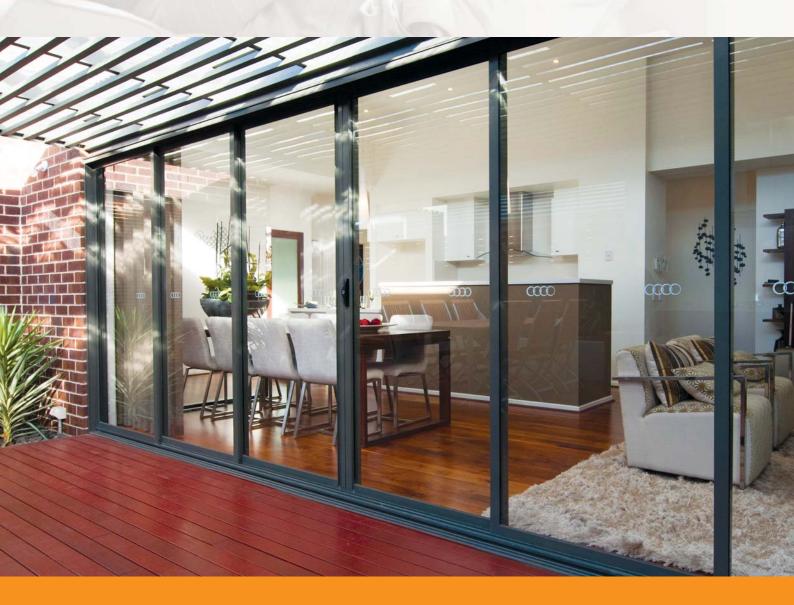

## The Urban Range Sliding/Stacking Door

Flexible and versatile in design, sliding/stacking doors can be manufactured to specific requirements, whether it be a 2, 3 or 4 panel standard sliding/stacking door or 3 and 6 panel sliding/stacking door. Suitable for both residential or apartment living, they are perfect for alfresco living, providing an abundance of natural light and giving a feeling of space. High quality rollers allow ease of sliding for all panels and quality door locks will give you peace of mind in the security of your home. These doors can also be integrated with insect or security screens.

## The Urban Sliding/Stacking Door

The new Urban Sliding/Stacking Door offers a high degree of design flexibility. Complemented with high quality hardware plus excellent structural and weather performance, the Urban Sliding/Stacking Door has been designed to suit Australia's wide range of climatic conditions. Integrated insect or barrier screening options and double glazing capabilities ensure the Urban Sliding/Stacking Door can be tailored to your exacting requirements.

As part of the Capral Urban Residential Range, it can be integrated with a complementary selection of sliding, casement, awning and double hung windows to provide a total window solution.