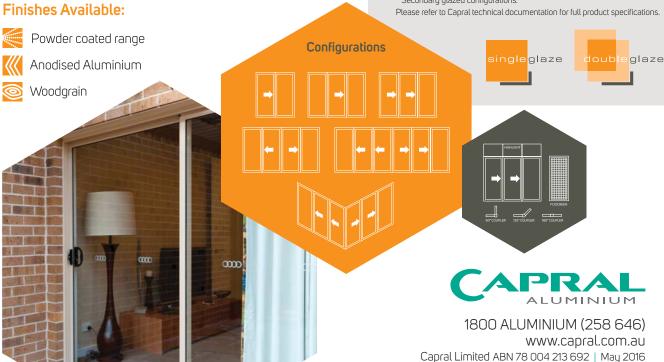

## Features and Benefits:

- 101.6mm Framing System
- Single and double glazed options
- Standard configurations (XO, OXO and OXXO)
- Multistack configurations (XXO or OXXXXO)
- Inside and outside corner configurations (OXXcXXO)
- Dedicated double glaze sections
- Highlight option available on selected configurations
- Standard and low profile sill options
- Self draining sill design
- Integrated insect and security screening options
- Custom design hardware options
- Standard and mortice lock options
- Cavity slider options
- Corner sliding configuration options