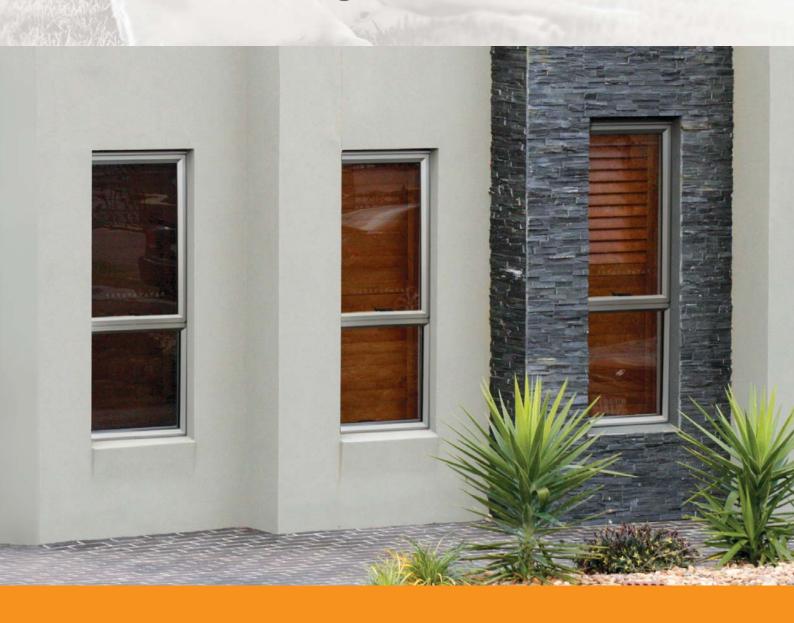

# The Urban Range Awning/Casement Window

Awning/Casement windows have the option to look either retro or modern due to their ability to have a splayed or a square looking sash. Awning windows are high performing, from both a thermal and acoustic perspective, due to a true full perimeter seal around the sash. They can be single or double glazed and available with keyed lock options.

# The Urban Awning/Casement Window

The Urban Awning/Casement Window has been designed to provide a clean and streamlined appearance with its modern bevelled sash profiles and glazing beads. The Urban features a continuous hook hinging system and the options of either a chain winder or sash catches for ease of operation. Full perimeter sash seals are designed to improve weather tightness and along with the option of double glazing, can provide increased thermal comfort and performance.

Being part of the Capral Urban Residential Range, it can be integrated with a complementary selection of sliding, casement and double hung windows to provide a total window solution.