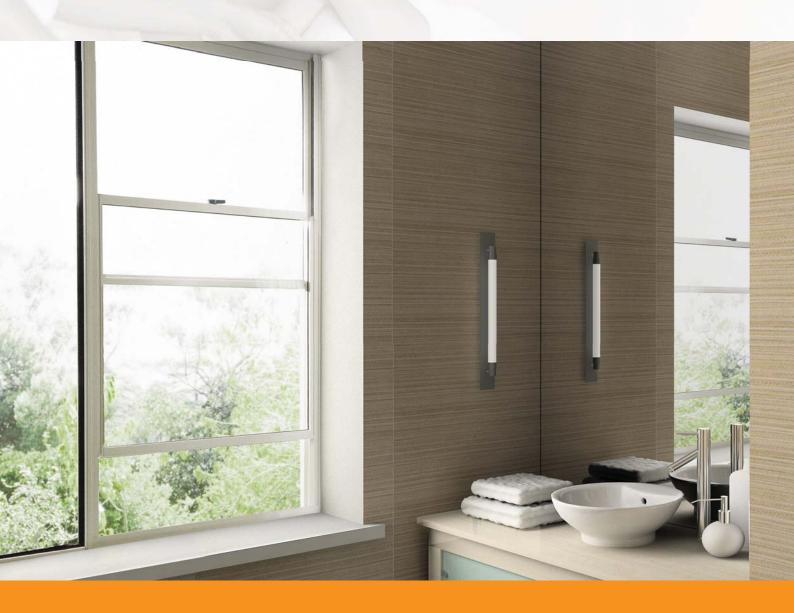

# The Urban Range Double Hung Window

Double hung windows are clean in appearance and suitable for heritage or modern construction. They are available in a number of frame sizes and can be configured into multiple units. Sound in both structural and water performance, they are suitable for all types of design. As both top and bottom sashes are operational this design lends itself to excellent ventilation. Plus the added ability to use performance glass, makes it a good all round thermally efficient window.

# The Urban Double Hung Window

The Urban Double Hung Window is designed around delivering a clean, flat appearance which blends easily with a range of architectural styles. Standard features such as full width integrated finger pulls on the upper and lower sashes aid ease of operation and avoid interfering with curtains or other internal window treatments. Both standard and key lockable cam latches are also available.

#### Features and Benefits:

- Neat, clean appearance
- Slimline profiles
- Custom lockable hardware options
- Continuous integrated finger pulls for ease of operation
- Restricted opening options
- Integrated insect and security screening options