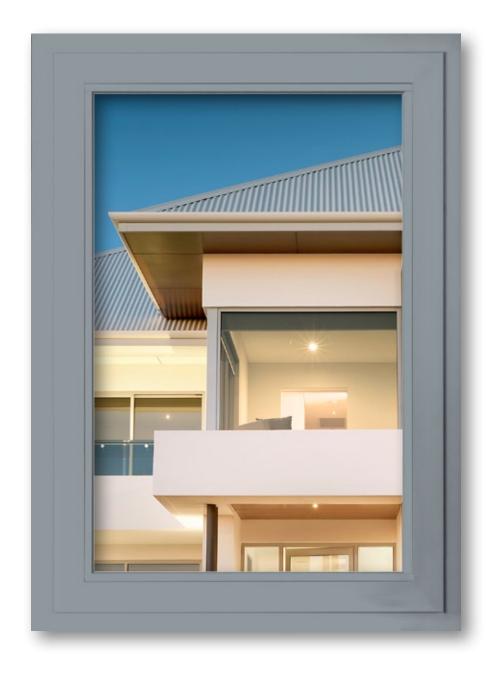

## It's amazing what the right frame can do.

## **Create the perfect look with Dowell windows.**

Choosing Dowell aluminum window frames not only gives you maximum strength and security, but also a great looking facade.

Our extensive range of colours allow you to coordinate or contrast your windows and doors with your roof and walls to get the look you're after.

To find out more about the full range of Dowell windows and doors, consult your builder or contact us on 1300 882 188.

It's amazing what the right frame can do.

\* Colour matched to Woodland Grey®

COLORBOND® and ® colour names are registered trademarks of Bluescope Steel Limited. \*Over time performance may vary between COLORBOND® steel and INTERPON Powder Coatings due to different paint technologies used. COLORBOND® colours shown in this brochure are indicative only due to limitations in photographic and printing reproduction. We recommend you view product samples.