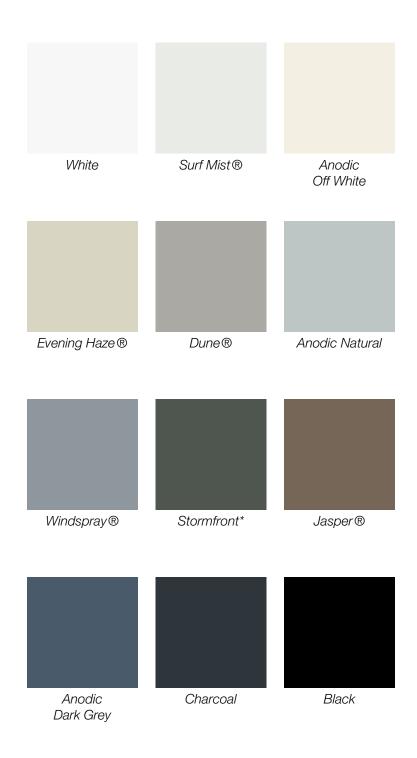

## **Create the perfect look with Dowell windows.**

Choosing Dowell aluminum window frames not only gives you maximum strength and security, but also a great looking facade.

Our extensive range of colours allow you to coordinate or contrast your windows and doors with your roof and walls to get the look you're after.

To find out more about the full range of Dowell windows and doors, consult your builder or contact us on 1300 882 188.

It's amazing what the right frame can do.

\* Colour matched to Woodland Grey®

COLORBOND® and ® colour names are registered trademarks of Bluescope Steel Limited. \*Over time performance may vary between COLORBOND® steel and INTERPON Powder Coatings due to different paint technologies used. COLORBOND® colours shown in this brochure are indicative only due to limitations in photographic and printing reproduction. We recommend you view product samples.