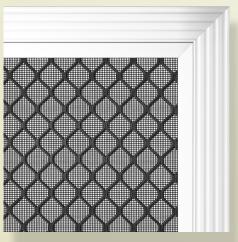

#### **Barrier Screen**

Our crimped doors and screens are manufactured using an extruded aluminium frrame that is 33% deeper than riveted frames.

### **Options Include:**

- Automatic door closer (hinged doors only)
- Triple lock
- Aluminium mesh
- Midge mesh (0.6mm x 0.6mm mash aperture)
- Paw proof mesh
- Pet door

Please note: Barrier Screens provide an effective visual deterrent against intruders. Barrier screens are not designed to withstand a prolonged attack and are therefore not classified as a security product.

**Barrier** Screen

Fly Screen

#### Main Features - Barrier Screen

- Effective Visual Deterrent
- Black Diamond Grille as Standard (Colour Matched Available)
- Optional Mesh (Fibreglass as standard) Aluminium, Stainless Steel, Midgee & Paw Proof Mesh
- Pet Doors (240 x 190) or (305 x 225)
- 5. Single Point Lock (3 point lock optional)
- 6. Removable (for cleaning)