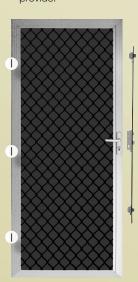

**Security** Screen

#### Main Features - Security Screen

- Superior Impact Resistance
- Marine Grade Woven Stainless Steel Mesh
- 3 Point Lock
- Knife, Shear and Impact tested
- Air Circulation
- Privacy

| Australian Standards Tests        |          |       |          |          |
|-----------------------------------|----------|-------|----------|----------|
|                                   | Impact   | Knife | Jemmy    | Pull     |
| Hinged Door                       | V        | V     | ~        | V        |
| Sliding Door                      | ~        | V     | <b>V</b> | V        |
| Fixed Window                      | ~        | V     | <b>V</b> | V        |
| Hinged Window                     | ~        | •     | <b>V</b> | <b>v</b> |
| Sliding Window                    | <b>V</b> | ~     | V        | V        |
| Above: Security door test results |          |       |          |          |