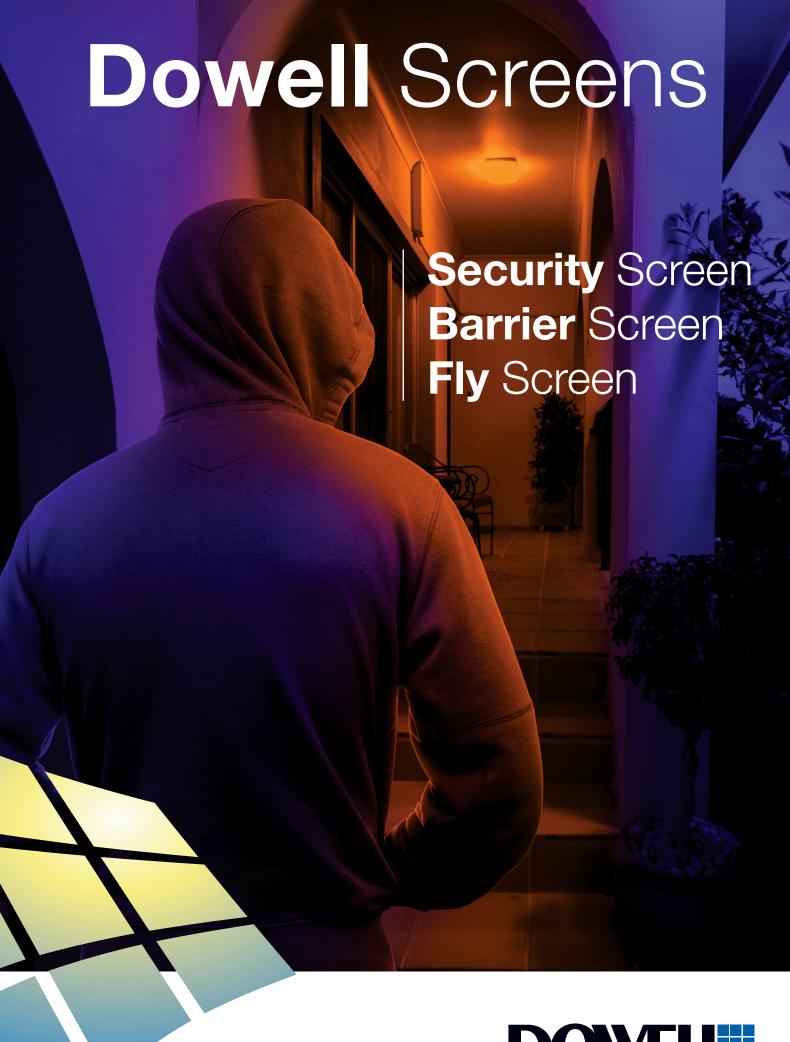

**Security** Screen

#### Main Features - Security Screen

- Superior Impact Resistance
- Marine Grade Woven Stainless Steel Mesh
- 3 Point Lock
- Knife, Shear and Impact tested
- Air Circulation
- Privacy

| Australian Standards Tests        |          |       |          |          |
|-----------------------------------|----------|-------|----------|----------|
|                                   | Impact   | Knife | Jemmy    | Pull     |
| Hinged Door                       | V        | V     | ~        | V        |
| Sliding Door                      | ~        | V     | <b>V</b> | V        |
| Fixed Window                      | ~        | V     | <b>V</b> | V        |
| Hinged Window                     | ~        | •     | <b>V</b> | <b>v</b> |
| Sliding Window                    | <b>V</b> | ~     | V        | V        |
| Above: Security door test results |          |       |          |          |